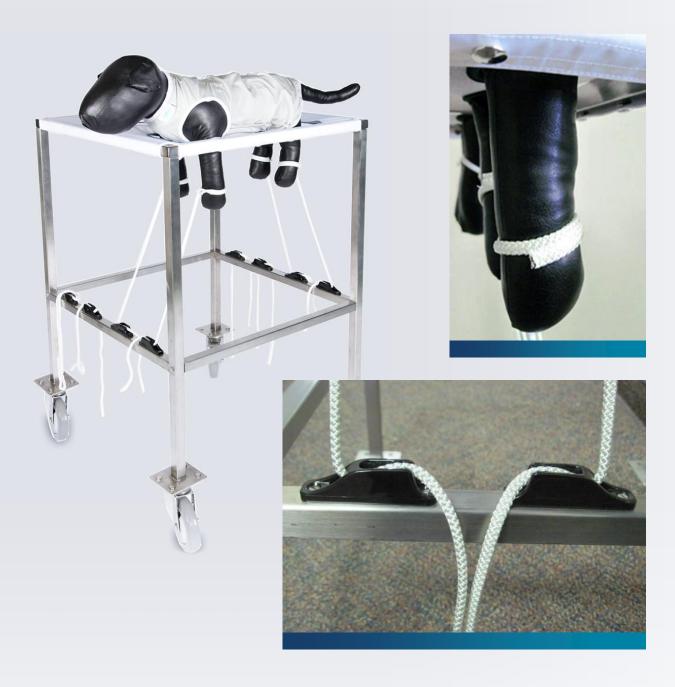

### **FRAME**

• For operations using multiple animal at any one time LOMIR manufactures multi-place slings. A flat-top design has the subjects placed into a taut sling cover in either two or four place configurations.

#### **FRAME**

• The frame is constructed from 304 stainless steel 1" x 1" x .65" square tube. The complete frame is welded which provides a rigid construction. Dimensions for a standard frame are 24" wide x 36" long x 39" high. The frames are mounted on 5" diameter castors.

### **FEATURES**

• The frame features two locking castors. Foot operation holds frame in place.