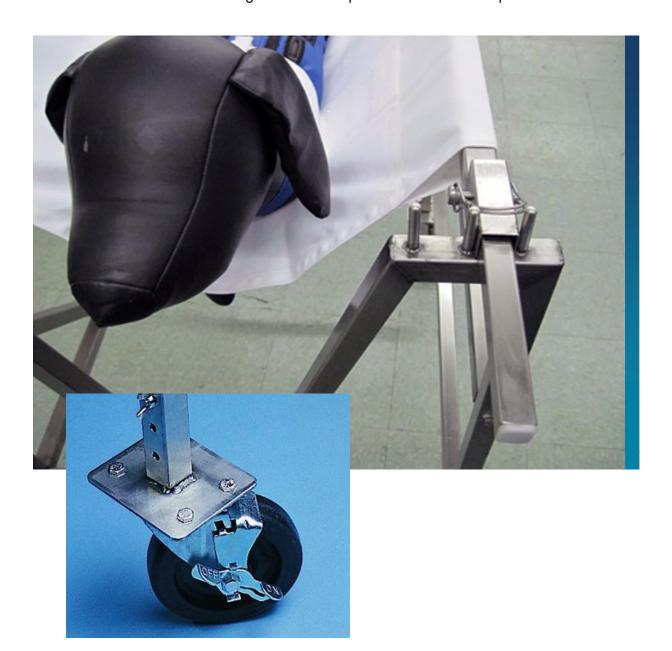

#### **FRAME**

• The frame is constructed from 304 stainless steel 1" x 1" x .65" square tube. The complete frame is welded which provides a rigid construction. Dimensions for a standard frame are 24" wide x 36" long x 39" high. The frames are mounted on 5" diameter castors.

### **FEATURES**

• The frame features two locking castors. Foot operation holds frame in place.

### **SNAP ATTACHMENT**

• Cover and frame are matched together using snap fasteners.