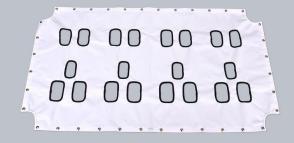

### **FRAME**

• For operations using multiple animal at any one time LOMIR manufactures multi-place slings. A flat-top design has the subjects placed into a taut sling cover in either two or four place configurations.

### **SNAP ATTACHMENT**

• Cover and frame are matched together using snap fasteners.