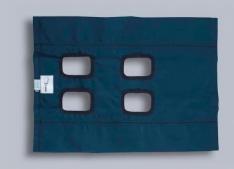

### **FRAME**

- To maintain a light weight with maximum strength the frame is constructed from square tubular stainless steel.
- Deep "V" shaped opening at the front and back permit unimpeded access to the animal for easy sampling and instrumentation.

#### **SLING COVER**

 The sling is machine washable. All openings on the sling are trimmed with a cotton jersey fabric for comfort. Velcro straps closing over the back provide for quick and secure restraint while maintaining adjustable fit for individual animals.