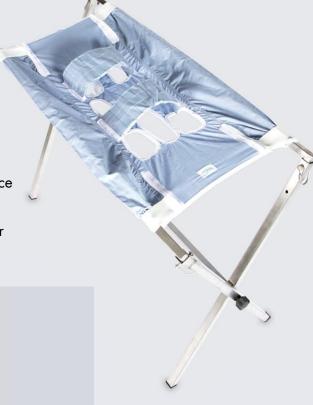

#### **SLING COVER**

- The versatility of the frame is increased simply by having other sling covers on hand; covers are available for specific weight ranges and for a variety of species.
- The sling cover is made from a high quality coated canvas for durability. All openings and are edged in cotton jersey for comfort. Additional fabrics may be used for slings and custom features, such as openings for data recording can be added.

### **FEATURES**

• All openings are edged in cotton jersey for comfort.

#### **SLING COVER**

 The sling is machine washable. All openings on the sling are trimmed with a cotton jersey fabric for comfort. Velcro straps closing over the back provide for quick and secure restraint while maintaining adjustable fit for individual animals.