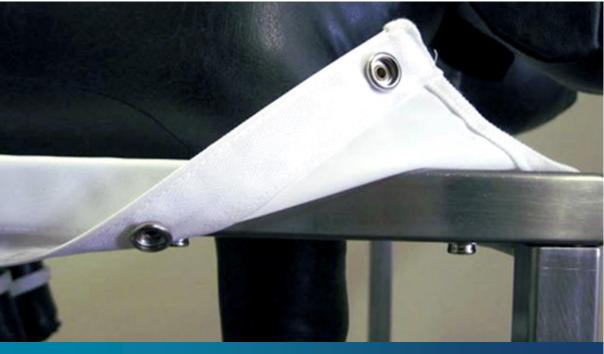

#### **SLING COVER**

- The versatility of the frame is increased simply by having other sling covers on hand; covers are available for specific weight ranges and for a variety of species.
- The sling cover is made from a high quality coated canvas for durability. All openings and are edged in cotton jersey for comfort. Additional fabrics may be used for slings and custom features, such as openings for data recording can be added.

### **SNAP ATTACHMENT**

• Cover and frame are matched together using snap fasteners.