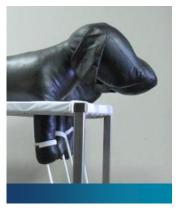

### **FEATURES**

• The frame features two locking castors. Foot operation holds frame in place.

### **SNAP ATTACHMENT**

• Cover and frame are matched together using snap fasteners.