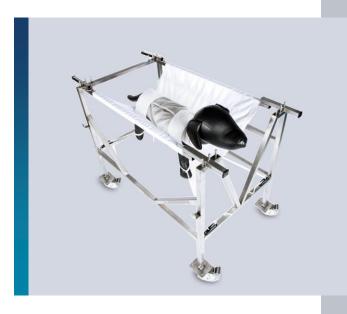

### **LARGE ANIMAL FRAMES**

#### **FRAME**

• The frame is constructed from 304 stainless steel 1" x 1" x .65" square tube. The complete frame is welded which provides a rigid construction. Dimensions for a standard frame are 24" wide x 36" long x 39" high. The frames are mounted on 5" diameter castors.

- The three foot length frame is suitable for dogs, mini-pigs, juvenile farm pigs and small ruminants.
- The four foot length frame being for large dogs, swine and farm animals.
- The deep "V" at the front of the frame allows easy access for instrumentation, sampling, administration and examinations.