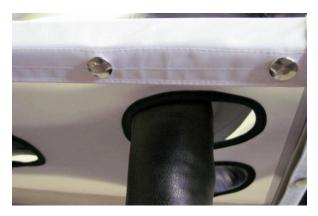

### **SNAP ATTACHMENT**

• Cover and frame are matched together using snap fasteners.