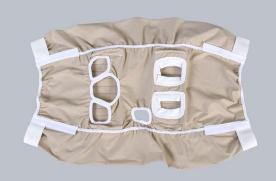

#### **SLING COVER**

- The versatility of the frame is increased simply by having other sling covers on hand; covers are available for specific weight ranges and for a variety of species.
- The sling cover is made from a high quality coated canvas for durability. All openings and are edged in cotton jersey for comfort. Additional fabrics may be used for slings and custom features, such as openings for data recording can be added.

### **SLING COVER**

• Interchangeable sling covers are made for individual species.

### **FEATURES**

• All openings are edged in cotton jersey for comfort.