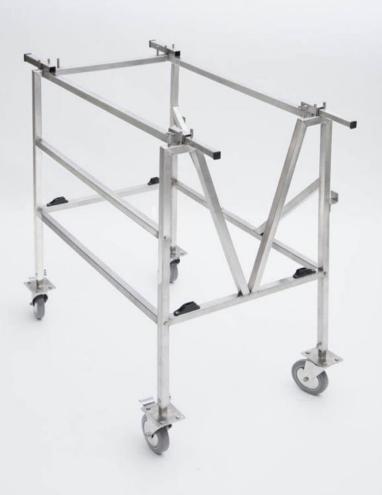

#### **FRAME**

• The frame is constructed from 304 stainless steel 1" x 1" x .65" square tube. The complete frame is welded which provides a rigid construction. Dimensions for a standard frame are 24" wide x 36" long x 39" high. The frames are mounted on 5" diameter castors.

### **FEATURES**

• The frame features two locking castors. Foot operation holds frame in place.

### **FRAME**

• For operations using multiple animal at any one time LOMIR manufactures multi-place slings. A flat-top design has the subjects placed into a taut sling cover in either two or four place configurations.