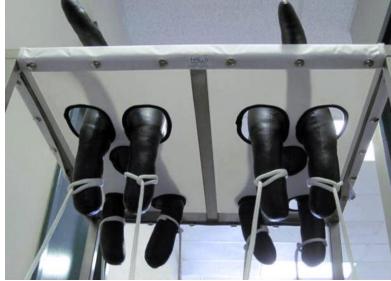

### **FRAME**

• For operations using multiple animal at any one time LOMIR manufactures multi-place slings. A flat-top design has the subjects placed into a taut sling cover in either two or four place configurations.