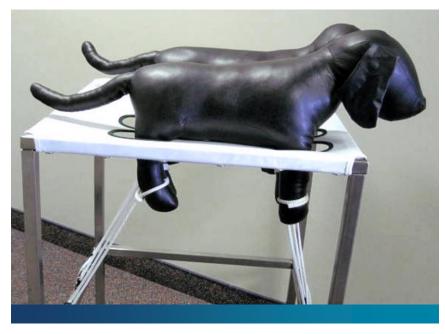

### **LARGE ANIMAL FRAMES**

#### **FRAME**

• The frame is constructed from 304 stainless steel 1" x 1" x .65" square tube. The complete frame is welded which provides a rigid construction. Dimensions for a standard frame are 24" wide x 36" long x 39" high. The frames are mounted on 5" diameter castors.

- The three foot length frame is suitable for dogs, mini-pigs, juvenile farm pigs and small ruminants.
- The four foot length frame being for large dogs, swine and farm animals.
- The deep "V" at the front of the frame allows easy access for instrumentation, sampling, administration and examinations.

#### **SLING COVER**

- The versatility of the frame is increased simply by having other sling covers on hand; covers are available for specific weight ranges and for a variety of species.
- The sling cover is made from a high quality coated canvas for durability. All openings and are edged in cotton jersey for comfort. Additional fabrics may be used for slings and custom features, such as openings for data recording can be added.