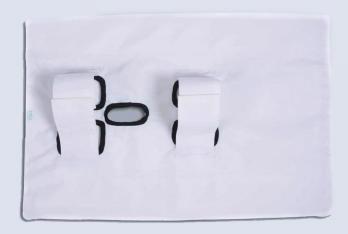

### **FRAME**

- To maintain a light weight with maximum strength the frame is constructed from square tubular stainless steel.
- Deep "V" shaped opening at the front and back permit unimpeded access to the animal for easy sampling and instrumentation.

#### **SLING COVER**

 The sling is machine washable. All openings on the sling are trimmed with a cotton jersey fabric for comfort. Velcro straps closing over the back provide for quick and secure restraint while maintaining adjustable fit for individual animals.