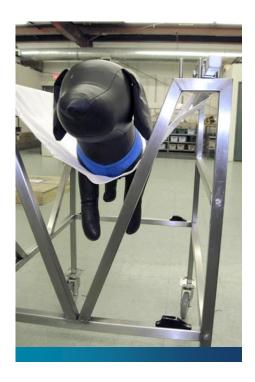

### **FRAME**

- To maintain a light weight with maximum strength the frame is constructed from square tubular stainless steel.
- Deep "V" shaped opening at the front and back permit unimpeded access to the animal for easy sampling and instrumentation.