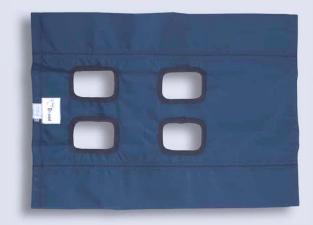

### **FRAME**

• For operations using multiple animal at any one time LOMIR manufactures multi-place slings. A flat-top design has the subjects placed into a taut sling cover in either two or four place configurations.

### **SLING COVER**

• Interchangeable sling covers are made for individual species.