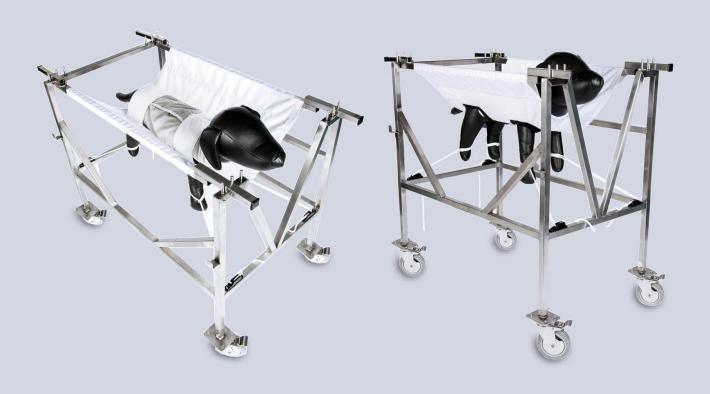

### **LARGE ANIMAL FRAMES**

#### **FRAME**

• The frame is constructed from 304 stainless steel 1" x 1" x .65" square tube. The complete frame is welded which provides a rigid construction. Dimensions for a standard frame are 24" wide x 36" long x 39" high. The frames are mounted on 5" diameter castors.

- The three foot length frame is suitable for dogs, mini-pigs, juvenile farm pigs and small ruminants.
- The four foot length frame being for large dogs, swine and farm animals.
- The deep "V" at the front of the frame allows easy access for instrumentation, sampling, administration and examinations.

#### **SLING COVER**

- The versatility of the frame is increased simply by having other sling covers on hand; covers are available for specific weight ranges and for a variety of species.
- The sling cover is made from a high quality coated canvas for durability. All openings and are edged in cotton jersey for comfort. Additional fabrics may be used for slings and custom features, such as openings for data recording can be added.