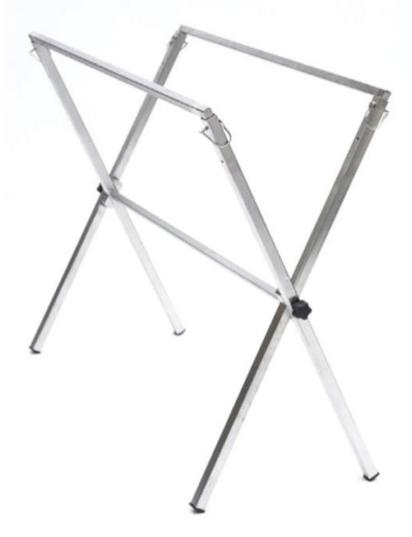

#### **FRAME**

• The frame is constructed from 304 stainless steel 1" x 1" x .65" square tube. The complete frame is welded which provides a rigid construction. Dimensions for a standard frame are 24" wide x 36" long x 39" high. The frames are mounted on 5" diameter castors.

- The three foot length frame is suitable for dogs, mini-pigs, juvenile farm pigs and small ruminants.
- The four foot length frame being for large dogs, swine and farm animals.
- The deep "V" at the front of the frame allows easy access for instrumentation, sampling, administration and examinations.

### **FEATURES**

• The frame features two locking castors. Foot operation holds frame in place.

### **FRAME**

- To maintain a light weight with maximum strength the frame is constructed from square tubular stainless steel.
- Deep "V" shaped opening at the front and back permit unimpeded access to the animal for easy sampling and instrumentation.