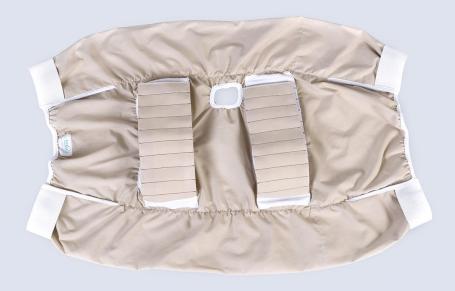

#### **SLING COVER**

 The sling is machine washable. All openings on the sling are trimmed with a cotton jersey fabric for comfort. Velcro straps closing over the back provide for quick and secure restraint while maintaining adjustable fit for individual animals.