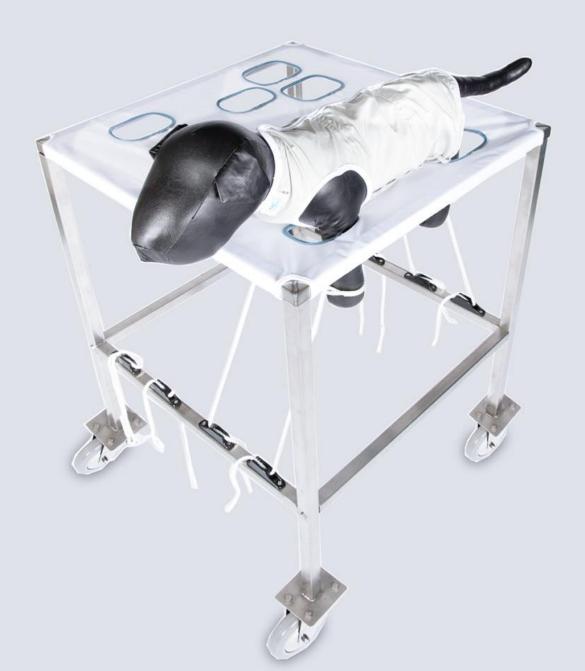

#### **FRAME**

• The frame is constructed from 304 stainless steel 1" x 1" x .65" square tube. The complete frame is welded which provides a rigid construction. Dimensions for a standard frame are 24" wide x 36" long x 39" high. The frames are mounted on 5" diameter castors.

- The three foot length frame is suitable for dogs, mini-pigs, juvenile farm pigs and small ruminants.
- The four foot length frame being for large dogs, swine and farm animals.
- The deep "V" at the front of the frame allows easy access for instrumentation, sampling, administration and examinations.

### **FRAME**

• For operations using multiple animal at any one time LOMIR manufactures multi-place slings. A flat-top design has the subjects placed into a taut sling cover in either two or four place configurations.

### **SLING COVER**

• Interchangeable sling covers are made for individual species.