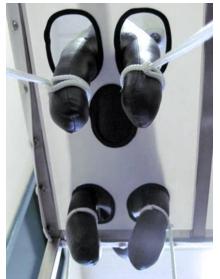

### **FRAME**

• For operations using multiple animal at any one time LOMIR manufactures multi-place slings. A flat-top design has the subjects placed into a taut sling cover in either two or four place configurations.