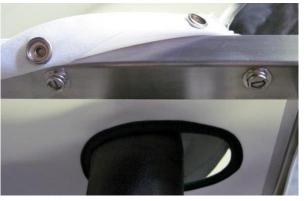

### **SNAP ATTACHMENT**

• Cover and frame are matched together using snap fasteners.