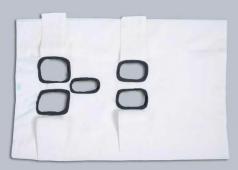

#### **SLING COVER**

- The versatility of the frame is increased simply by having other sling covers on hand; covers are available for specific weight ranges and for a variety of species.
- The sling cover is made from a high quality coated canvas for durability. All openings and are edged in cotton jersey for comfort. Additional fabrics may be used for slings and custom features, such as openings for data recording can be added.

### **FEATURES**

• All openings are edged in cotton jersey for comfort.