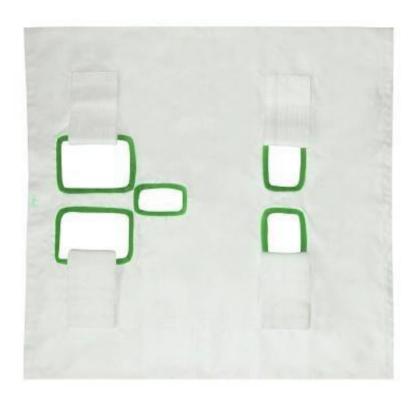

#### **SLING COVER**

- The versatility of the frame is increased simply by having other sling covers on hand; covers are available for specific weight ranges and for a variety of species.
- The sling cover is made from a high quality coated canvas for durability. All openings and are edged in cotton jersey for comfort. Additional fabrics may be used for slings and custom features, such as openings for data recording can be added.

### **SLING COVER**

• Interchangeable sling covers are made for individual species.

### **FEATURES**

• All openings are edged in cotton jersey for comfort.

#### **SLING COVER**

 The sling is machine washable. All openings on the sling are trimmed with a cotton jersey fabric for comfort. Velcro straps closing over the back provide for quick and secure restraint while maintaining adjustable fit for individual animals.