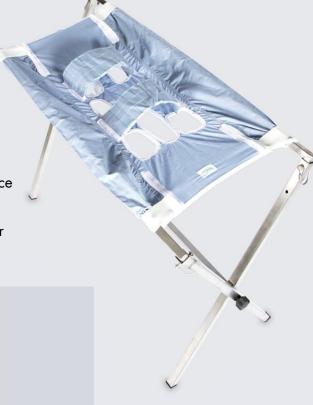

#### **FRAME**

• The frame is constructed from 304 stainless steel 1" x 1" x .65" square tube. The complete frame is welded which provides a rigid construction. Dimensions for a standard frame are 24" wide x 36" long x 39" high. The frames are mounted on 5" diameter castors.

- The three foot length frame is suitable for dogs, mini-pigs, juvenile farm pigs and small ruminants.
- The four foot length frame being for large dogs, swine and farm animals.
- The deep "V" at the front of the frame allows easy access for instrumentation, sampling, administration and examinations.

#### **SLING COVER**

- The versatility of the frame is increased simply by having other sling covers on hand; covers are available for specific weight ranges and for a variety of species.
- The sling cover is made from a high quality coated canvas for durability. All openings and are edged in cotton jersey for comfort. Additional fabrics may be used for slings and custom features, such as openings for data recording can be added.