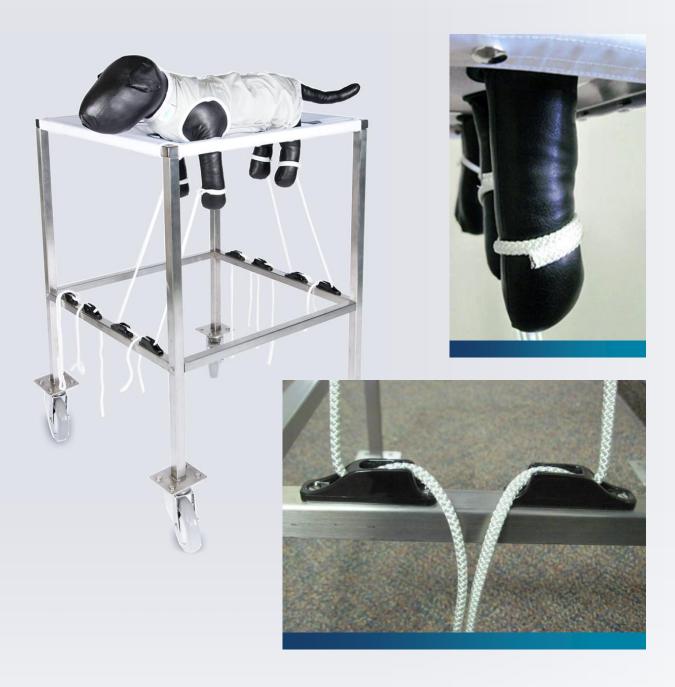

#### **FRAME**

• The frame is constructed from 304 stainless steel 1" x 1" x .65" square tube. The complete frame is welded which provides a rigid construction. Dimensions for a standard frame are 24" wide x 36" long x 39" high. The frames are mounted on 5" diameter castors.

- The three foot length frame is suitable for dogs, mini-pigs, juvenile farm pigs and small ruminants.
- The four foot length frame being for large dogs, swine and farm animals.
- The deep "V" at the front of the frame allows easy access for instrumentation, sampling, administration and examinations.

### **FEATURES**

• The frame features two locking castors. Foot operation holds frame in place.

### **FRAME**

• For operations using multiple animal at any one time LOMIR manufactures multi-place slings. A flat-top design has the subjects placed into a taut sling cover in either two or four place configurations.