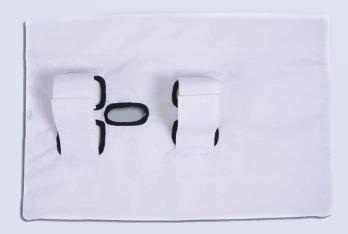

#### **SLING COVER**

- The versatility of the frame is increased simply by having other sling covers on hand; covers are available for specific weight ranges and for a variety of species.
- The sling cover is made from a high quality coated canvas for durability. All openings and are edged in cotton jersey for comfort. Additional fabrics may be used for slings and custom features, such as openings for data recording can be added.

### **FEATURES**

• All openings are edged in cotton jersey for comfort.

#### **SLING COVER**

 The sling is machine washable. All openings on the sling are trimmed with a cotton jersey fabric for comfort. Velcro straps closing over the back provide for quick and secure restraint while maintaining adjustable fit for individual animals.