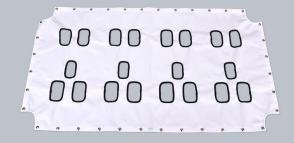

### **FRAME**

• For operations using multiple animal at any one time LOMIR manufactures multi-place slings. A flat-top design has the subjects placed into a taut sling cover in either two or four place configurations.

### **SLING COVER**

• Interchangeable sling covers are made for individual species.

### **SNAP ATTACHMENT**

• Cover and frame are matched together using snap fasteners.