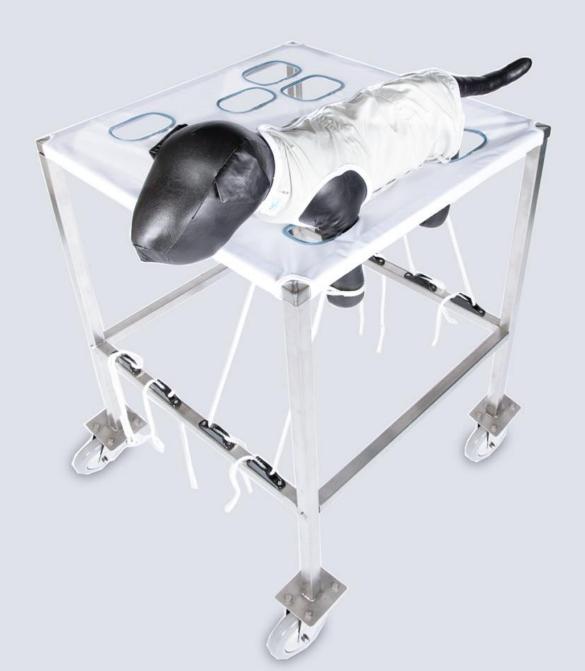

### **FRAME**

• For operations using multiple animal at any one time LOMIR manufactures multi-place slings. A flat-top design has the subjects placed into a taut sling cover in either two or four place configurations.

### **SLING COVER**

• Interchangeable sling covers are made for individual species.

- The three foot length frame is suitable for dogs, mini-pigs, juvenile farm pigs and small ruminants.
- The four foot length frame being for large dogs, swine and farm animals.
- The deep "V" at the front of the frame allows easy access for instrumentation, sampling, administration and examinations.