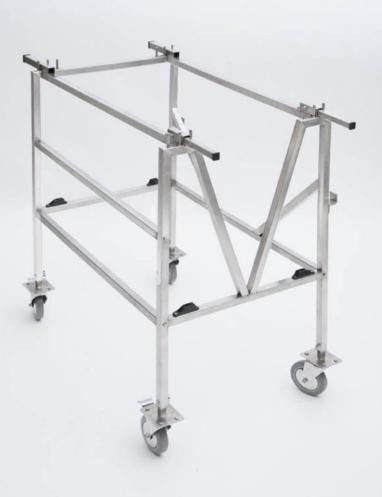

#### **FRAME**

• The frame is constructed from 304 stainless steel 1" x 1" x .65" square tube. The complete frame is welded which provides a rigid construction. Dimensions for a standard frame are 24" wide x 36" long x 39" high. The frames are mounted on 5" diameter castors.

### **FEATURES**

• The frame features two locking castors. Foot operation holds frame in place.

### **FRAME**

• For operations using multiple animal at any one time LOMIR manufactures multi-place slings. A flat-top design has the subjects placed into a taut sling cover in either two or four place configurations.