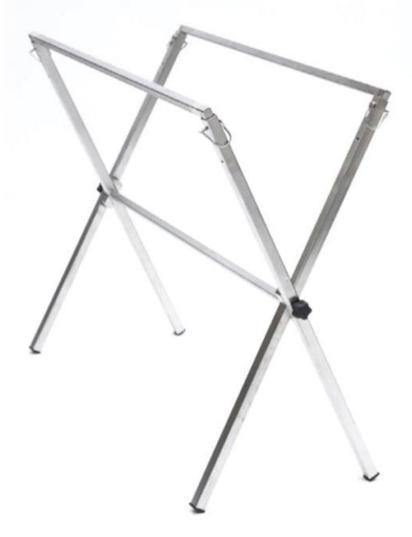

#### **OVERVIEW**

- · Humane, user-friendly, portable restraint
- Developed in partnership with Panepinto Associates
- For use with small to medium sized animals such as:
  - o micro/mini pigs
  - o Dogs
  - Goats
  - Lambs
- Comes with instructions for:
  - Assembly
  - Storage
  - Handling
- Easy set up and dismantling:
  - No tools required
  - o Clevis pins lock the frame in place
- For storage:
  - o Fold close and hang on hooks or
  - Use included storage bag

### **FRAME**

- To maintain a light weight with maximum strength the frame is constructed from square tubular stainless steel.
- Deep "V" shaped opening at the front and back permit unimpeded access to the animal for easy sampling and instrumentation.