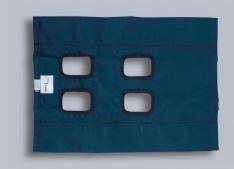

#### **SLING COVER**

- The versatility of the frame is increased simply by having other sling covers on hand; covers are available for specific weight ranges and for a variety of species.
- The sling cover is made from a high quality coated canvas for durability. All openings and are edged in cotton jersey for comfort. Additional fabrics may be used for slings and custom features, such as openings for data recording can be added.

### **SLING COVER**

• Interchangeable sling covers are made for individual species.

### **FEATURES**

• All openings are edged in cotton jersey for comfort.