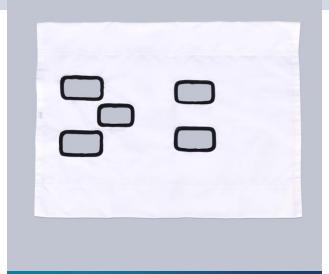

#### **SLING COVER**

- The versatility of the frame is increased simply by having other sling covers on hand; covers are available for specific weight ranges and for a variety of species.
- The sling cover is made from a high quality coated canvas for durability. All openings and are edged in cotton jersey for comfort. Additional fabrics may be used for slings and custom features, such as openings for data recording can be added.

### **SLING COVER**

• Interchangeable sling covers are made for individual species.

### **FEATURES**

• All openings are edged in cotton jersey for comfort.