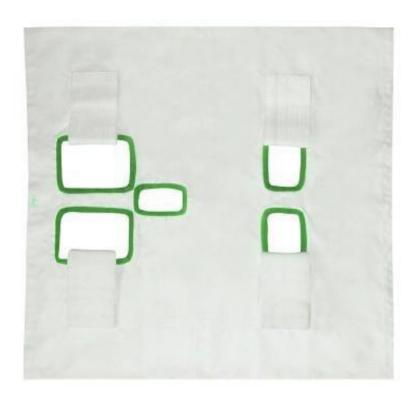

#### **SLING COVER**

 The sling is machine washable. All openings on the sling are trimmed with a cotton jersey fabric for comfort. Velcro straps closing over the back provide for quick and secure restraint while maintaining adjustable fit for individual animals.