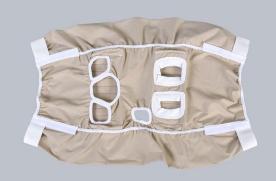

### PORTABLE PANEPINTO SLING

#### **OVERVIEW**

- · Humane, user-friendly, portable restraint
- Developed in partnership with Panepinto Associates
- For use with small to medium sized animals such as:
  - o micro/mini pigs
  - o Dogs
  - Goats
  - Lambs
- Comes with instructions for:
  - Assembly
  - Storage
  - Handling
- Easy set up and dismantling:
  - No tools required
  - o Clevis pins lock the frame in place
- For storage:
  - o Fold close and hang on hooks or
  - Use included storage bag

### **FRAME**

- To maintain a light weight with maximum strength the frame is constructed from square tubular stainless steel.
- Deep "V" shaped opening at the front and back permit unimpeded access to the animal for easy sampling and instrumentation.

#### **SLING COVER**

 The sling is machine washable. All openings on the sling are trimmed with a cotton jersey fabric for comfort. Velcro straps closing over the back provide for quick and secure restraint while maintaining adjustable fit for individual animals.