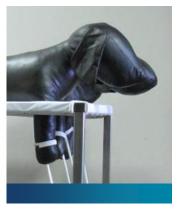

- The three foot length frame is suitable for dogs, mini-pigs, juvenile farm pigs and small ruminants.
- The four foot length frame being for large dogs, swine and farm animals.
- The deep "V" at the front of the frame allows easy access for instrumentation, sampling, administration and examinations.

### **FRAME**

- To maintain a light weight with maximum strength the frame is constructed from square tubular stainless steel.
- Deep "V" shaped opening at the front and back permit unimpeded access to the animal for easy sampling and instrumentation.