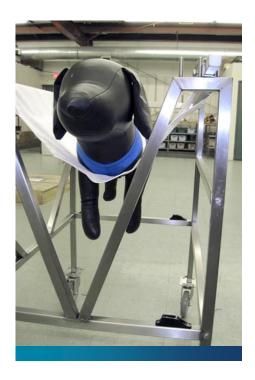

- The three foot length frame is suitable for dogs, mini-pigs, juvenile farm pigs and small ruminants.
- The four foot length frame being for large dogs, swine and farm animals.
- The deep "V" at the front of the frame allows easy access for instrumentation, sampling, administration and examinations.

### **FRAME**

- To maintain a light weight with maximum strength the frame is constructed from square tubular stainless steel.
- Deep "V" shaped opening at the front and back permit unimpeded access to the animal for easy sampling and instrumentation.